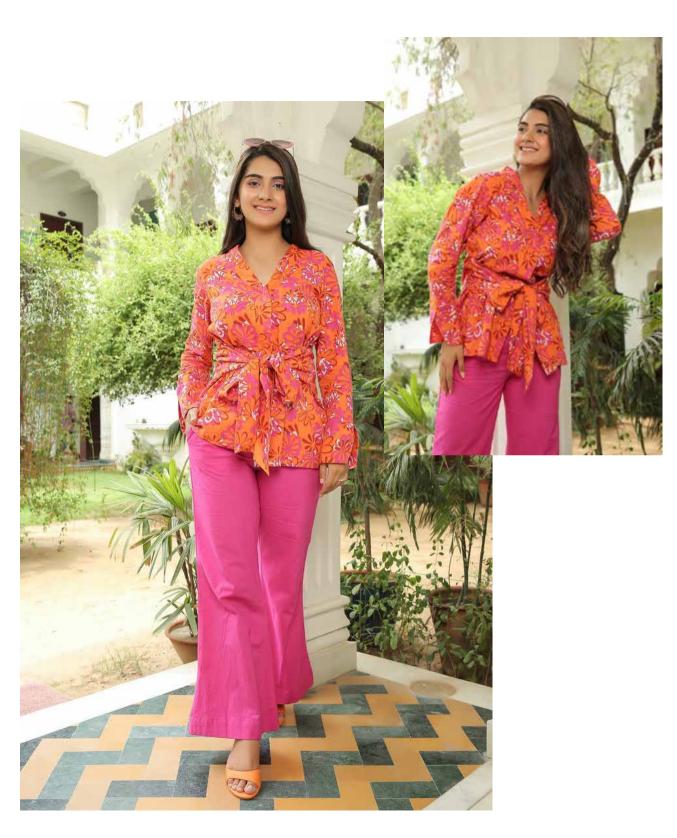

# TAN ORANGE PRINTED FLORAL BLAZER WITH FLARED PANTS

Floral print pant suit is perfect for any formal or professional occasion.

Front tie-up the extraordinary look

Cotton poplin fabric for relaxed summer look

Collared neckline.

Product has lining.

Actual color may vary from the shoot picture due to professional lighting.

#### SIZE DETRILS:

The model (Height 5'8", Chest 34", Waist 28", Hip 38") is wearing Size S.

Please refer to the size chart (in inches) before placing your order.