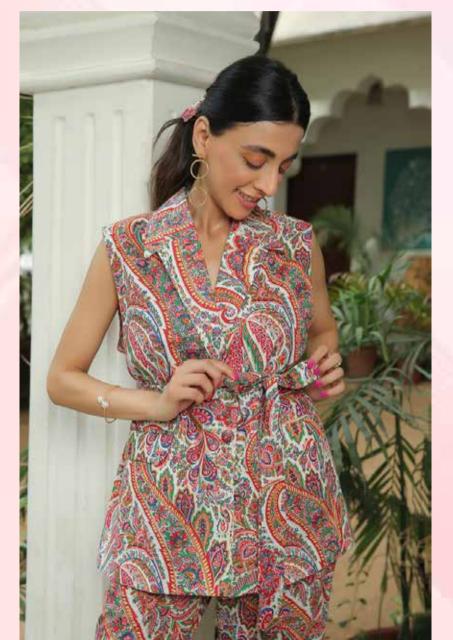

### Multi printed blazer with pant co-ord set

- Naomi multi prited pant suit perfect for any formal or professional occasion
- Cotton cambric fabric for relaxed summer look
- Waist Tie up belt for edgy look
- Pant has two side pockets with back elasted waistband
- Product has lining
- Actual colour may vary from the shoot picture due to professional lighting.

Material: 100% Cotton

Fit: Relaxed

#### SIZE DETRILS:

- The model (Height 5'4", Chest 34", Waist 28", Hip 38") is wearing Size S.
- Please refer to the size chart (in inches) before placing your order.

# This Product Measurements:

- TOP- 26"
- PANTS- 40"
- BELT- 72.75"