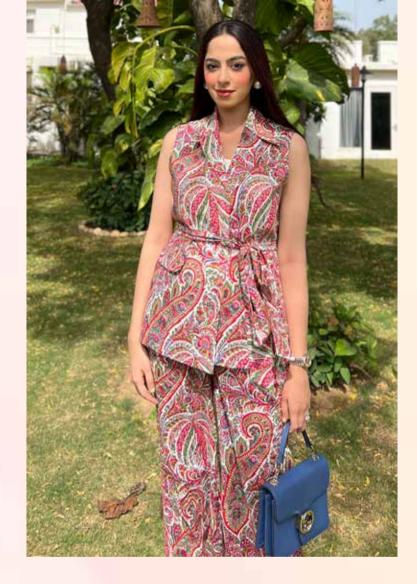

### Multi printed blazer with pant co-ord set

- Naomi multi prited pant suit perfect for any formal or professional occasion
- Cotton cambric fabric for relaxed summer look
- Waist Tie up belt for edgy look
- Pant has two side pockets with back elasted waistband
- Product has lining
- Actual colour may vary from the shoot picture due to professional lighting.

Material: 100% Cotton

Fit: Relaxed

#### SIZE DETRILS:

- The model (Height 5'4", Chest 34", Waist 28", Hip 38") is wearing Size S.
- Please refer to the size chart (in inches) before placing your order.

# This Product Measurements:

- TOP- 26"
- PANTS- 40"
- BELT- 72.75"